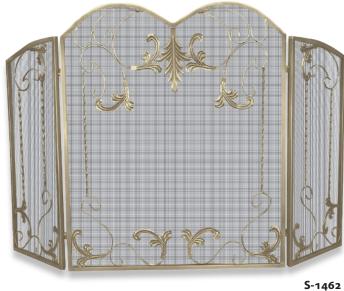

### Polished Iron

S-1412

S-4815 S-1436

3 Panel Polished Iron Bow Screen with Top Scroll Design 31" High x 43" Wide (32.3 lbs.) S-1412

3 Panel Polished Iron Screen 34" High x 54" Wide (20.5 lbs.) S-1462

3 Fold Hammered Polished Iron Screen with Ornate Leaf Design 35" High x 52.5" Wide (31.4 lbs.) S-1436